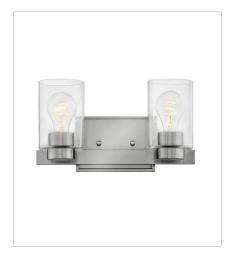

## 5052BN TWO LIGHT VANITY 13" W, 6.3" H Socketed 2-5w G9 LED \*Included or 2-5w G9 LED, 60w Equiv.

5053BN-CL THREE LIGHT VANITY 21.5" W, 7" H Socketed 3-12w Med. LED, 100w Equiv.

5052BN-CL TWO LIGHT VANITY 13" W, 7" H Socketed 2-12w Med. LED, 100w Equiv.