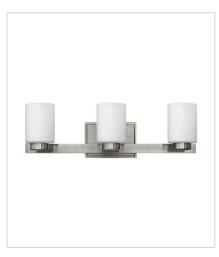

5053BN
THREE LIGHT VANITY
21.5" W, 6.3" H
Socketed
3-5w G9 LED \*Included or 3-5w G9 LED, 60w Equiv.