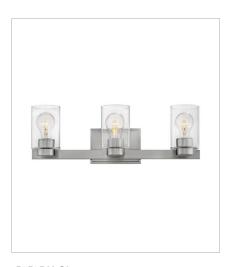

## 5052BN TWO LIGHT VANITY 13" W, 6.3" H Socketed 2-5w G9 LED \*Included or 2-5w G9 LED, 60w Equiv.

5053BN-CL THREE LIGHT VANITY 21.5" W, 7" H Socketed 3-12w Med. LED, 100w Equiv.

5052BN-CL TWO LIGHT VANITY 13" W, 7" H Socketed 2-12w Med. LED, 100w Equiv.