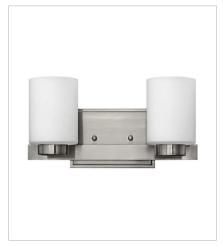

## 5052BN TWO LIGHT VANITY 13" W, 6.3" H Socketed 2-5w G9 LED \*Included or 2-5w G9 LED, 60w Equiv.

5053BN-CL THREE LIGHT VANITY 21.5" W, 7" H Socketed 3-12w Med. LED, 100w Equiv.

5052BN-CL TWO LIGHT VANITY 13" W, 7" H Socketed 2-12w Med. LED, 100w Equiv.