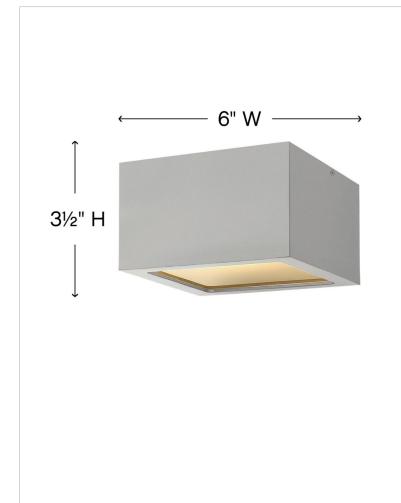

## SMALL FLUSH MOUNT

A collection of sleek designs, Kube's contemporary style featuring solid aluminum construction provides a chic, minimalist statement to complement a variety of exteriors.

| DETAILS   |                                 |
|-----------|---------------------------------|
| FINISH:   | Titanium                        |
| MATERIAL: | Aluminum                        |
| GLASS:    | Etched Lens                     |
| DIMMABLE: | YES - 0-10V TYPE<br>DIMMER ONLY |

| DIMENSIONS |      |
|------------|------|
| WIDTH:     | 6"   |
| HEIGHT:    | 3.5" |
| WEIGHT:    | 2lb  |

| LIGHT SOURCE                 |                                 |
|------------------------------|---------------------------------|
| LIGHT SOURCE:                | Integrated LED                  |
| LED NAME:                    | LC1-60                          |
| WATTAGE:                     | 7.50w LED *Included             |
| VOLTAGE:                     | 120v/277v                       |
| LUMENS:                      | 600                             |
| CRI:                         | 96                              |
| INCANDESCENT<br>EQUIVALENCY: | 1 x 60w                         |
| DIMMABLE:                    | YES - 0-10V TYPE<br>DIMMER ONLY |