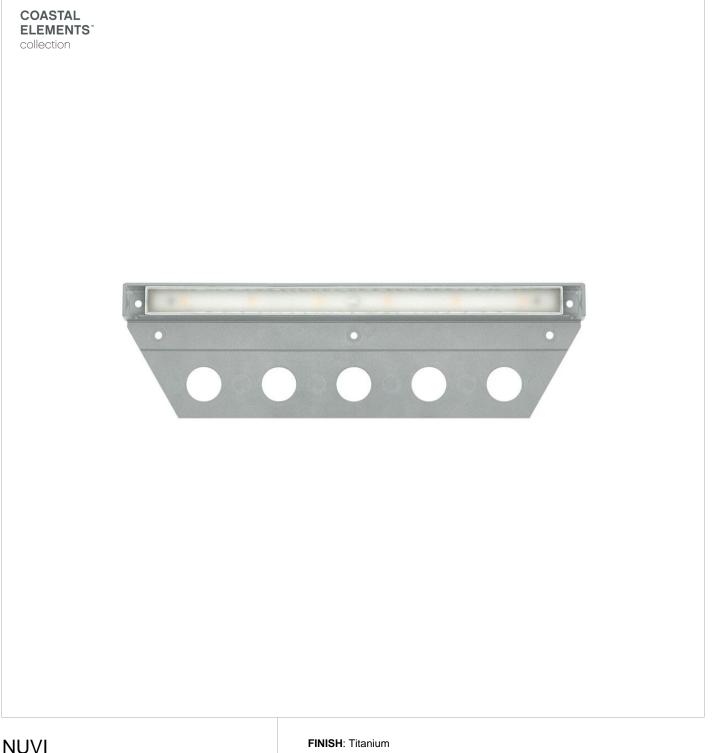

## NUVI LARGE DECK SCONCE

## 15448TT

NUVI offers exceptional 12v LED horizontal illumination due to its innovative composite optic technology. Constructed of durable, solid vinyl alloy NUVI is fit for harsh environments, offering resiliency and long-life. A diverse range of mounting opportunities and easy installation ensure maximum flexibility. ETL rated for indoor/outdoor use. FINISH: Titanium GLASS: Composite PC WIDTH: 10" LIGHT SOURCE: Integrated LED WATTAGE: 3.50w LED \*Included TRANSFORMER REQUIRED: Yes