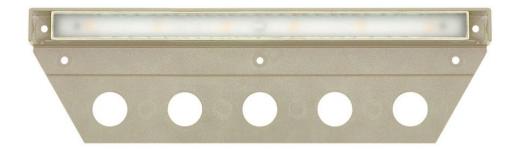

## NUVI

NUVI LARGE DECK SCONCE

## 15448ST

NUVI offers exceptional 12v LED horizontal illumination due to its innovative composite optic technology. Constructed of durable, solid vinyl alloy NUVI is fit for harsh environments, offering resiliency and long-life. A diverse range of mounting opportunities and easy installation ensure maximum flexibility. ETL rated for indoor/outdoor use.

**FINISH**: Sandstone **GLASS**: Composite PC

**WIDTH**: 10"

LIGHT SOURCE: Integrated LED
TRANSFORMER REQUIRED: Yes

HINKLEY 33000 Pin Oak Parkway Avon Lake, OH 44012 **PHONE: (440) 653-5500** Toll Free: 1 (800) 446-5539 hinkley.com