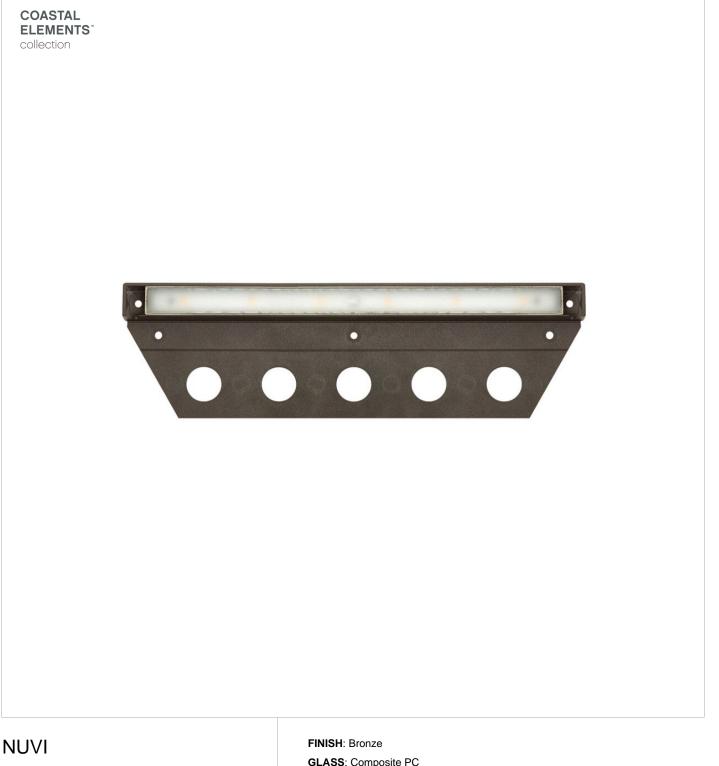

## NUVI LARGE DECK SCONCE

## 15448BZ

NUVI offers exceptional 12v LED horizontal illumination due to its innovative composite optic technology. Constructed of durable, solid vinyl alloy NUVI is fit for harsh environments, offering resiliency and long-life. A diverse range of mounting opportunities and easy installation ensure maximum flexibility. ETL rated for indoor/outdoor use.

## FINISH: Bronze GLASS: Composite PC WIDTH: 10" LIGHT SOURCE: Integrated LED WATTAGE: 3.50w LED \*Included TRANSFORMER REQUIRED: Yes

HINKLEY 33000 Pin Oak Parkway Avon Lake, OH 44012 PHONE: (440) 653-5500 Toll Free: 1 (800) 446-5539 hinkley.com