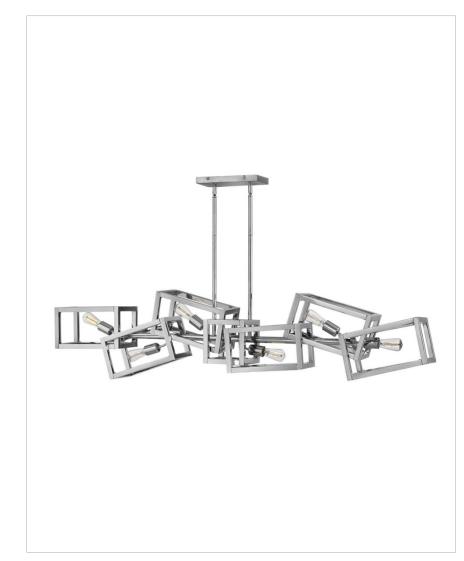

## ENSEMBLE

#### FR42446PNI

SIX LIGHT LINEAR

Ensemble's daring silhouette combines layers of sleek edges with rich, gleaming finishes to create a captivating form from any angle.

| DETAILS   |                                            |
|-----------|--------------------------------------------|
| FINISH:   | Polished Nickel                            |
| MATERIAL: | Steel                                      |
|           | YES - WITH DIMMABLE<br>LAMP (NOT INCLUDED) |

#### DIMENSIONS

| WIDTH:  | 62"    |
|---------|--------|
| HEIGHT: | 13.3"  |
| DEPTH:  | 8.3    |
| WEIGHT: | 26.5lb |

| LIGHT SOURCE  |                                |
|---------------|--------------------------------|
| LIGHT SOURCE: | Socketed                       |
| WATTAGE:      | 6-14w Med. LED, 100w<br>Equiv. |
| VOLTAGE:      | 120v                           |

### PRODUCT DETAILS:

- Suitable for use in dry (indoor) locations as defined by NEC and CEC. Meets United States UL Underwriters Laboratories & CSA Canadian Standards Association Product Safety Standards.
- This fixture includes multiple down stems in various lengths to customize the installation height, including two 4" stems, two 6" stems and four 12" stems
- · Bold silhouette with dramatic details creates a modern statement
- Ideal for vintage filament bulbs (not included)