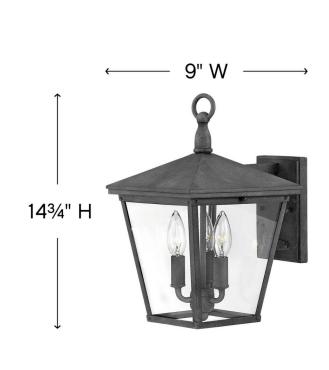

## EXTRA SMALL WALL MOUNT LANTERN

Trellis is a traditional European hanging wall lantern design in an Aged Zinc finish with clear glass or Regency Bronze with clear seedy glass. The large scroll arm detail, cast loop finial and true rivet detail create a refined elegance.

| DIMENSIONS     |             |
|----------------|-------------|
| WIDTH:         | 9"          |
| HEIGHT:        | 14.8"       |
| WEIGHT:        | 5.5lb       |
| BACK PLATE:    | 4.5"W X 7"H |
| EXTENSION:     | 11.5"       |
| TOP TO OUTLET: | 8.5"        |