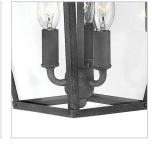

## EXTRA SMALL WALL MOUNT LANTERN

Trellis is a traditional European hanging wall lantern design in an Aged Zinc finish with clear glass or Regency Bronze with clear seedy glass. The large scroll arm detail, cast loop finial and true rivet detail create a refined elegance.