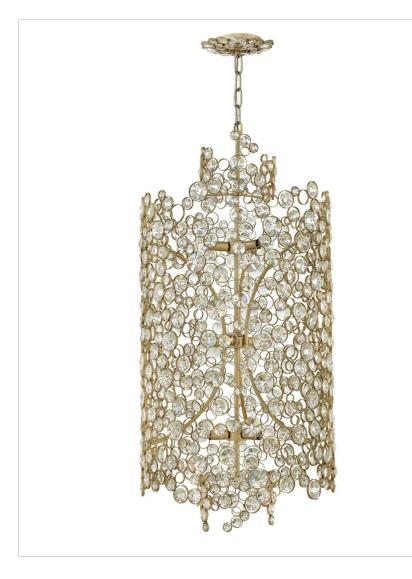

## LARGE THREE TIER DRUM

High impact glamour pairs with artisan craftsmanship to create Anya's chic silhouette. A free-form pattern of connected circles in varying sizes exude an effervescent, organic elegance. Sparkling faceted crystals are individually placed within Silver Leaf rings, radiating luxury and drama from every angle.