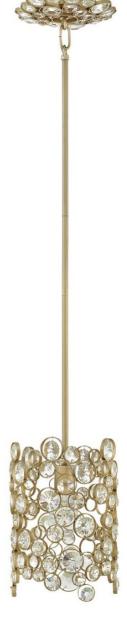

## ANYA

## SMALL PENDANT | FR44817SLF

High impact glamour pairs with artisan craftsmanship to create Anya's chic silhouette. A free-form pattern of connected circles in varying sizes exude an effervescent, organic elegance. Sparkling faceted crystals are individually placed within Silver Leaf rings, radiating luxury and drama from every angle. FINISH: Silver Leaf WIDTH: 8" HEIGHT: 12.3" DEPTH: 0 LIGHT SOURCE: Socketed WATTAGE: 1-14w Med. LED, 100w Equiv. or 1-100w Med.