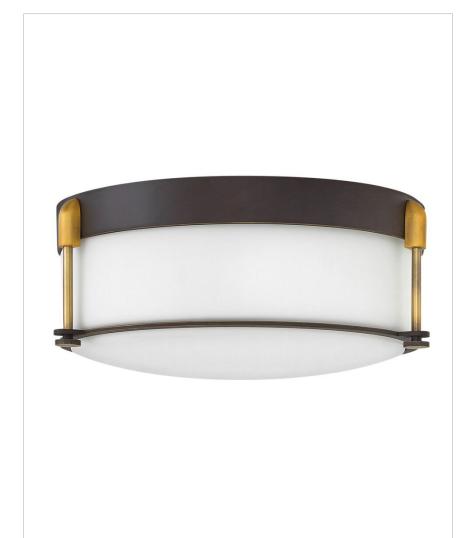

## **COLBIN**

## 3233OZ

## LARGE FLUSH MOUNT

Colbin is sleek, chic and poised. Its etched opal glass and decorative knurled knobs enhance a design that easily crosses style boundaries, from traditional to modern.

| DETAILS   |                                            |
|-----------|--------------------------------------------|
| FINISH:   | Oil Rubbed Bronze                          |
| MATERIAL: | Steel                                      |
| GLASS:    | Etched Opal                                |
|           | YES - WITH DIMMABLE<br>LAMP (NOT INCLUDED) |

## **PRODUCT DETAILS:**

- Suitable for use in dry (indoor) locations as defined by NEC and CEC.
  Meets United States UL Underwriters Laboratories & CSA Canadian Standards Association Product Safety Standards.
- Merging the best of traditional and modern elements with a sophisticated and streamlined look