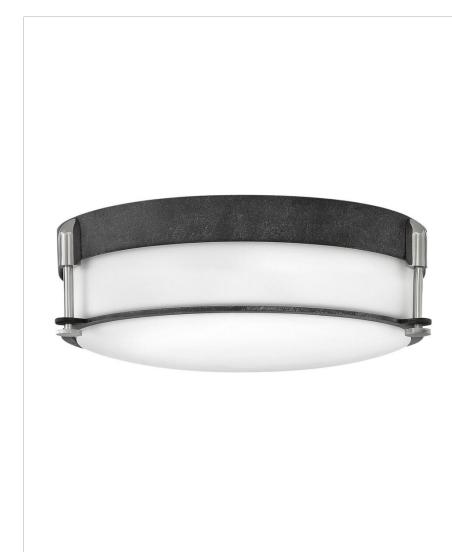

# COLBIN

## 3233DZ

LARGE FLUSH MOUNT

Colbin is sleek, chic and poised. Its etched opal glass and decorative knurled knobs enhance a design that easily crosses style boundaries, from traditional to modern.

| DETAILS   |                                            |
|-----------|--------------------------------------------|
| FINISH:   | Aged Zinc                                  |
| MATERIAL: | Steel                                      |
| GLASS:    | Etched Opal                                |
| DIMMABLE: | YES - WITH DIMMABLE<br>LAMP (NOT INCLUDED) |