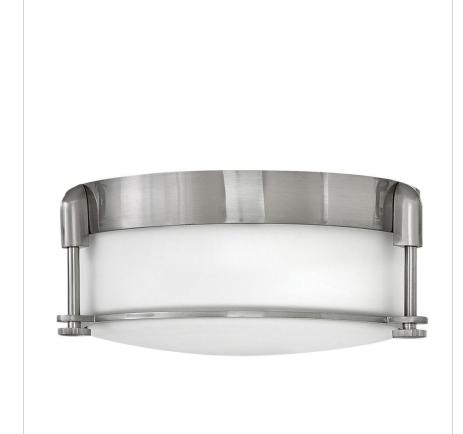

## **COLBIN**

## 3231BN

## MEDIUM FLUSH MOUNT

Colbin is sleek, chic and poised. Its etched opal glass and decorative knurled knobs enhance a design that easily crosses style boundaries, from traditional to modern.

| DETAILS   |                                            |
|-----------|--------------------------------------------|
| FINISH:   | Brushed Nickel                             |
| MATERIAL: | Steel                                      |
| GLASS:    | Etched Opal                                |
|           | YES - WITH DIMMABLE<br>LAMP (NOT INCLUDED) |

## **PRODUCT DETAILS:**

- Suitable for use in dry (indoor) locations as defined by NEC and CEC. Meets United States UL Underwriters Laboratories & CSA Canadian Standards Association Product Safety Standards.
- Merging the best of traditional and modern elements with a sophisticated and streamlined look