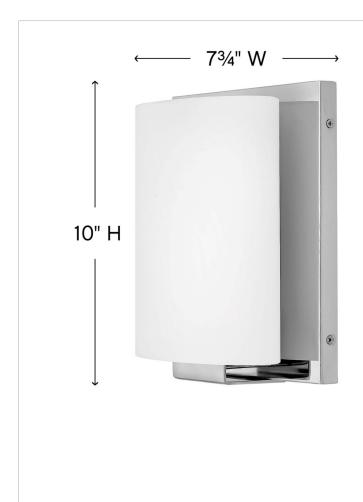

## SINGLE LIGHT VANITY

Mila's modern design captivates with sleek symmetry as the elongated shades appear to float next to angled panel transitions to create a seamless form.

| DETAILS   |             |
|-----------|-------------|
| FINISH:   | Chrome      |
| MATERIAL: | Steel       |
| GLASS:    | Etched Opal |
| DIMMABLE: | No          |

| DIMENSIONS     |               |
|----------------|---------------|
| WIDTH:         | 7.8"          |
| HEIGHT:        | 10"           |
| WEIGHT:        | 4lb           |
| BACK PLATE:    | 7.75"W X 10"H |
| EXTENSION:     | 4"            |
| TOP TO OUTLET: | 5"            |