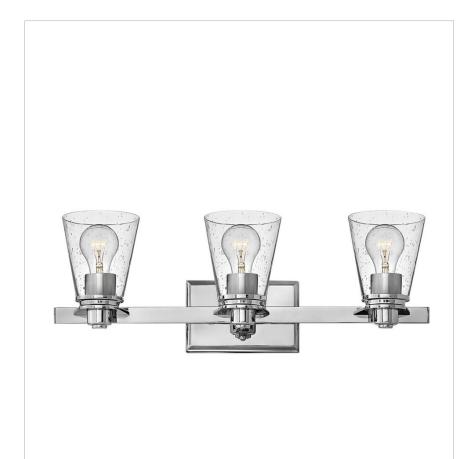

## **AVON**

## 5553CM-CL

## THREE LIGHT VANITY

Avon's updated traditional style features a clean, minimalist design with cast detailing. Available in Chrome, Brushed Nickel and Buckeye Bronze finishes.

| DETAILS   |                                            |
|-----------|--------------------------------------------|
| FINISH:   | Chrome                                     |
| MATERIAL: | Metal                                      |
| GLASS:    | Clear Seedy                                |
|           | YES - WITH DIMMABLE<br>LAMP (NOT INCLUDED) |

## PRODUCT DETAILS:

- Fixture can be mounted either up or down
- Suitable for use in damp locations as defined by NEC and CEC. Meets United States UL Underwriters Laboratories & CSA Canadian Standards Association Product Safety Standards.
- Sparkling chrome with reflective finish
- Merging the best of traditional and modern elements with a sophisticated and streamlined look