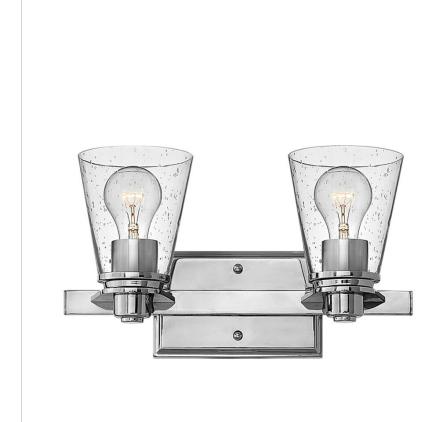

## **AVON**

## 5552CM-CL

## TWO LIGHT VANITY

Avon's updated traditional style features a clean, minimalist design with cast detailing. Available in Chrome, Brushed Nickel and Buckeye Bronze finishes.

| DETAILS   |                                            |
|-----------|--------------------------------------------|
| FINISH:   | Chrome                                     |
| MATERIAL: | Metal                                      |
| GLASS:    | Clear Seedy                                |
| DIMMABLE: | YES - WITH DIMMABLE<br>LAMP (NOT INCLUDED) |

## PRODUCT DETAILS:

- Fixture can be mounted either up or down
- Suitable for use in damp locations as defined by NEC and CEC. Meets United States UL Underwriters Laboratories & CSA Canadian Standards Association Product Safety Standards.
- Sparkling chrome with reflective finish
- Merging the best of traditional and modern elements with a sophisticated and streamlined look