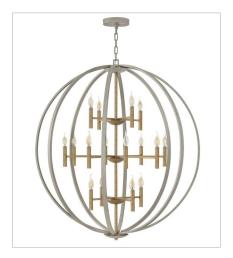

3460CG TWO LIGHT SCONCE 9.5" W, 20" H Socketed 2-5w Cand. LED, 60w Equiv.

3464CG
DOUBLE XL THREE TIER ORB CH...
44" W, 49" H
Socketed
16-5w Cand. LED, 60w Equiv.

3466CG MEDIUM ORB 21.3" W, 25.8" H Socketed 6-5w Cand. LED, 60w Equiv.

3468CG LARGE TWO TIER ORB 28.3" W, 33" H Socketed 8-5w Cand. LED, 60w Equiv.

3469CG
DOUBLE XL THREE TIER ORB
36" W, 41" H
Socketed
12-5w Cand. LED, 60w Equiv.