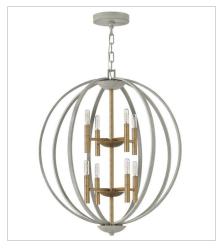

3468CG LARGE TWO TIER ORB 28.3" W, 33" H Socketed 8-5w Cand. LED, 60w Equiv.

3469CG
DOUBLE XL THREE TIER ORB
36" W, 41" H
Socketed
12-5w Cand. LED, 60w Equiv.