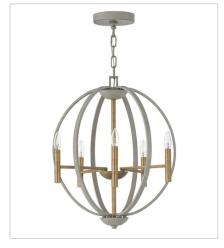

3460CG TWO LIGHT SCONCE 9.5" W, 20" H Socketed 2-5w Cand. LED, 60w Equiv.

3464CG
DOUBLE XL THREE TIER ORB CH...
44" W, 49" H
Socketed
16-5w Cand. LED, 60w Equiv.

3466CG MEDIUM ORB 21.3" W, 25.8" H Socketed 6-5w Cand. LED, 60w Equiv.