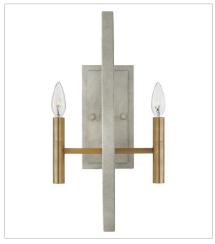

3460CG TWO LIGHT SCONCE 9.5" W, 20" H Socketed 2-5w Cand. LED, 60w Equiv.

3464CG
DOUBLE XL THREE TIER ORB CH...
44" W, 49" H
Socketed
16-5w Cand. LED, 60w Equiv.

3466CG MEDIUM ORB 21.3" W, 25.8" H Socketed 6-5w Cand. LED, 60w Equiv.