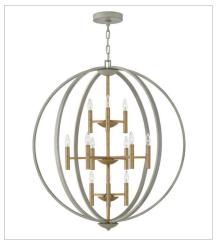

3460CG TWO LIGHT SCONCE 9.5" W, 20" H Socketed 2-5w Cand. LED, 60w Equiv.

3464CG
DOUBLE XL THREE TIER ORB CH...
44" W, 49" H
Socketed
16-5w Cand. LED, 60w Equiv.

3466CG MEDIUM ORB 21.3" W, 25.8" H Socketed 6-5w Cand. LED, 60w Equiv.