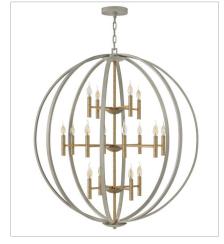

**3464CG** DOUBLE XL THREE TIER ORB CH... 44" W, 49" H Socketed 16-5w Cand. LED, 60w Equiv.

**3466CG** MEDIUM ORB 21.3" W, 25.8" H Socketed 6-5w Cand. LED, 60w Equiv.

3468CG LARGE TWO TIER ORB 28.3" W, 33" H Socketed 8-5w Cand. LED, 60w Equiv.