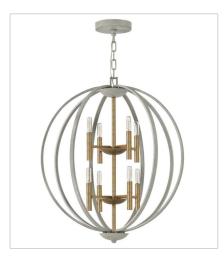

**3464CG** DOUBLE XL THREE TIER ORB CH... 44" W, 49" H Socketed 16-5w Cand. LED, 60w Equiv.

**3466CG** MEDIUM ORB 21.3" W, 25.8" H Socketed 6-5w Cand. LED, 60w Equiv.

3468CG LARGE TWO TIER ORB 28.3" W, 33" H Socketed 8-5w Cand. LED, 60w Equiv.