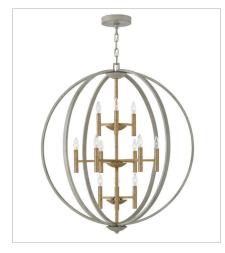

3469CG DOUBLE XL THREE TIER ORB 36" W, 41" H Socketed 12-5w Cand. LED, 60w Equiv.

HINKLEY 33000 Pin Oak Parkway Avon Lake, OH 44012 PHONE: (440) 653-5500 Toll Free: 1 (800) 446-5539 hinkley.com