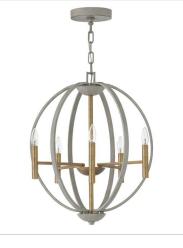

**3464CG** DOUBLE XL THREE TIER ORB CH... 44" W, 49" H Socketed 16-5w Cand. LED, 60w Equiv.

**3466CG** MEDIUM ORB 21.3" W, 25.8" H Socketed 6-5w Cand. LED, 60w Equiv.

3468CG LARGE TWO TIER ORB 28.3" W, 33" H Socketed 8-5w Cand. LED, 60w Equiv.