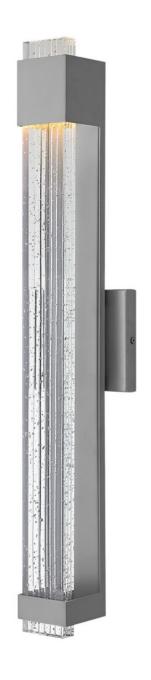

## **GLACIER**

LARGE WALL MOUNT LANTERN

## 2835TT

Glacier's impressive form merges industrial and contemporary design elements into a breath-taking silhouette. A substantial block of clear seedy glass with etched grooves brilliantly channels light from the high-performance LED, which is held in suspension by the powder-coated aluminum frame.

FINISH : Titanium

GLASS: Clear Seedy

**WIDTH**: 4.8" **HEIGHT**: 28"

**DEPTH**: 0

LIGHT SOURCE: Integrated LED WATTAGE: 12w LED \*Included

HINKLEY 33000 Pin Oak Parkway Avon Lake, OH 44012 **PHONE: (440) 653-5500** Toll Free: 1 (800) 446-5539 hinkley.com