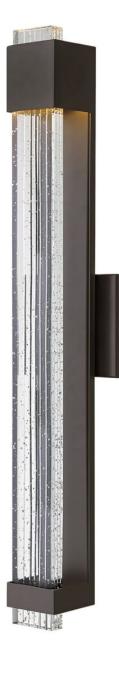

#### 2835BZ

Glacier's impressive form merges industrial and contemporary design elements into a breath-taking silhouette. A substantial block of clear seedy glass with etched grooves brilliantly channels light from the highperformance LED, which is held in suspension by the powder-coated aluminum frame.

### FINISH: Bronze GLASS: Clear Seedy WIDTH: 4.8" HEIGHT: 28" DEPTH: 0 LIGHT SOURCE: Integrated LED WATTAGE: 12w LED \*Included