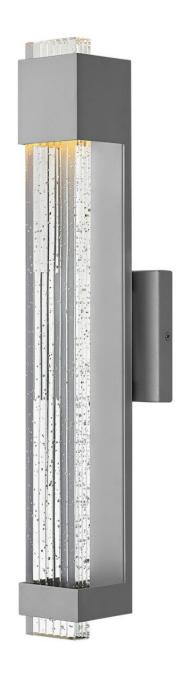

## **GLACIER**

MEDIUM WALL MOUNT LANTERN

## 2834TT

Glacier's impressive form merges industrial and contemporary design elements into a breath-taking silhouette. A substantial block of clear seedy glass with etched grooves brilliantly channels light from the high-performance LED, which is held in suspension by the powder-coated aluminum frame.

FINISH : Titanium

GLASS: Clear Seedy

**WIDTH**: 4.8" **HEIGHT**: 22"

**DEPTH**: 0

LIGHT SOURCE: Integrated LED WATTAGE: 12w LED \*Included

**HINKLEY** 33000 Pin Oak Parkway Avon Lake, OH 44012 **PHONE: (440) 653-5500** Toll Free: 1 (800) 446-5539 hinkley.com