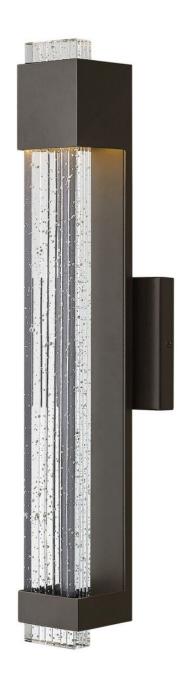

## 2834BZ

Glacier's impressive form merges industrial and contemporary design elements into a breath-taking silhouette. A substantial block of clear seedy glass with etched grooves brilliantly channels light from the high-performance LED, which is held in suspension by the powder-coated aluminum frame.

FINISH: Bronze

GLASS: Clear Seedy

WIDTH: 4.8" HEIGHT: 22" DEPTH: 0

LIGHT SOURCE: Integrated LED WATTAGE: 12w LED \*Included

**HINKLEY** 33000 Pin Oak Parkway Avon Lake, OH 44012 **PHONE: (440) 653-5500** Toll Free: 1 (800) 446-5539 hinkley.com