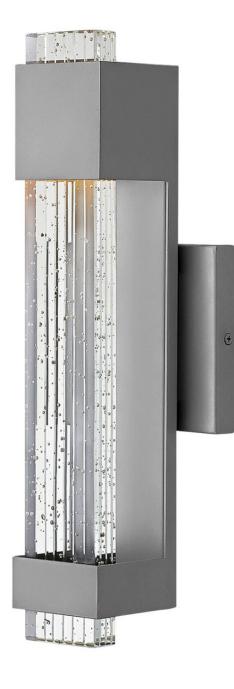

#### 2830TT

Glacier's impressive form merges industrial and contemporary design elements into a breath-taking silhouette. A substantial block of clear seedy glass with etched grooves brilliantly channels light from the highperformance LED, which is held in suspension by the powder-coated aluminum frame.

### FINISH: Titanium GLASS: Clear Seedy WIDTH: 4.8" HEIGHT: 15.5" DEPTH: 0 LIGHT SOURCE: Integrated LED WATTAGE: 12w LED \*Included