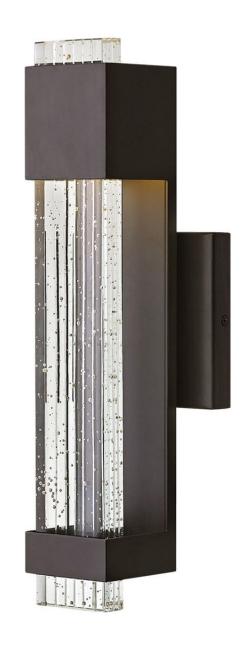

## **GLACIER**

SMALL WALL MOUNT LANTERN

## 2830BZ

Glacier's impressive form merges industrial and contemporary design elements into a breath-taking silhouette. A substantial block of clear seedy glass with etched grooves brilliantly channels light from the high-performance LED, which is held in suspension by the powder-coated aluminum frame.

FINISH: Bronze

GLASS: Clear Seedy

**WIDTH**: 4.8"

**HEIGHT**: 15.5"

 $\textbf{DEPTH} \colon 0$ 

LIGHT SOURCE: Integrated LED WATTAGE: 12w LED \*Included

**HINKLEY** 33000 Pin Oak Parkway Avon Lake, OH 44012 **PHONE: (440) 653-5500** Toll Free: 1 (800) 446-5539 hinkley.com