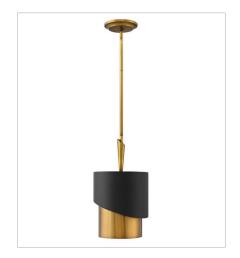

**FINISH**: Heritage Brass with Black accents

FR34310HBR SINGLE LIGHT SCONCE 5" W, 11.5" H Socketed 1-5w Cand. LED, 60w Equiv.

FR34317HBR SMALL PENDANT 10" W, 18.3" H Socketed 1-14w Med. LED, 100w Equiv.