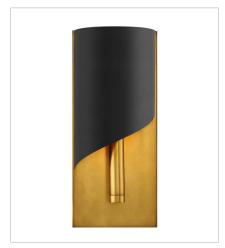

**FINISH**: Heritage Brass with Black accents

FR34310HBR SINGLE LIGHT SCONCE 5" W, 11.5" H Socketed 1-5w Cand. LED, 60w Equiv.

FR34317HBR SMALL PENDANT 10" W, 18.3" H Socketed 1-14w Med. LED, 100w Equiv.