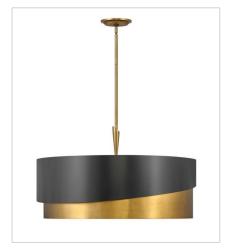

FR34318HBR
EXTRA LARGE DRUM
32" W, 18.3" H
Socketed
8-5w Cand. LED, 60w Equiv.

FR34314HBR MEDIUM DRUM 21" W, 15.5" H Socketed 3-5w Cand. LED, 60w Equiv.

FR34315HBR LARGE DRUM 26" W, 15.3" H Socketed 5-5w Cand. LED, 60w Equiv.