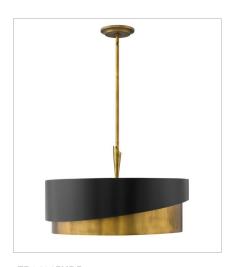

## **GIGI**

GIGI's asymmetrical silhouette creates a dramatic statement. The collection's sleek lines impart both glamour and sophistication while the stylish two-tone Heritage Brass and Satin Black finish combination delivers the ultimate in chic.

**FINISH**: Heritage Brass with Black accents

FR34310HBR SINGLE LIGHT SCONCE 5" W, 11.5" H Socketed 1-5w Cand. LED, 60w Equiv.

FR34317HBR SMALL PENDANT 10" W, 18.3" H Socketed 1-14w Med. LED, 100w Equiv.

FR34318HBR
EXTRA LARGE DRUM
32" W, 18.3" H
Socketed
8-5w Cand. LED, 60w Equiv.

FR34314HBR MEDIUM DRUM 21" W, 15.5" H Socketed 3-5w Cand. LED, 60w Equiv.

FR34315HBR LARGE DRUM 26" W, 15.3" H Socketed 5-5w Cand. LED, 60w Equiv.