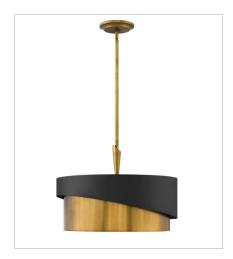

FR34318HBR
EXTRA LARGE DRUM
32" W, 18.3" H
Socketed
8-5w Cand. LED, 60w Equiv.

FR34314HBR MEDIUM DRUM 21" W, 15.5" H Socketed 3-5w Cand. LED, 60w Equiv.

FR34315HBR LARGE DRUM 26" W, 15.3" H Socketed 5-5w Cand. LED, 60w Equiv.