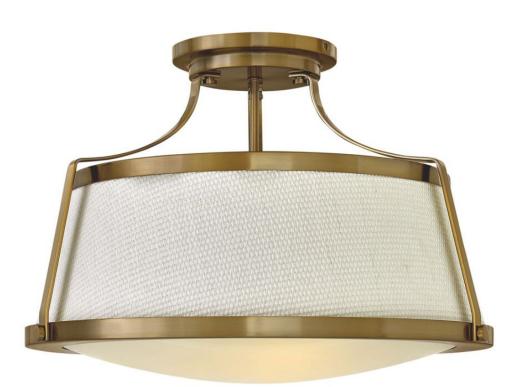

## 3522BC

Charlotte is an updated traditional design featuring a richly textured off-white fabric shade captured by wide solid metal uprights and trim rings. The domed bottom diffuser is captured inside a heavy trim ring and held by cast decorative knobs for a refined vintage touch. FINISH: Brushed Caramel GLASS: Etched Opal SHADE: Woven Off-White Fabric WIDTH: 20" HEIGHT: 13.5" DEPTH: 0 LIGHT SOURCE: Socketed WATTAGE: 3-12w Med. LED, 100w Equiv.