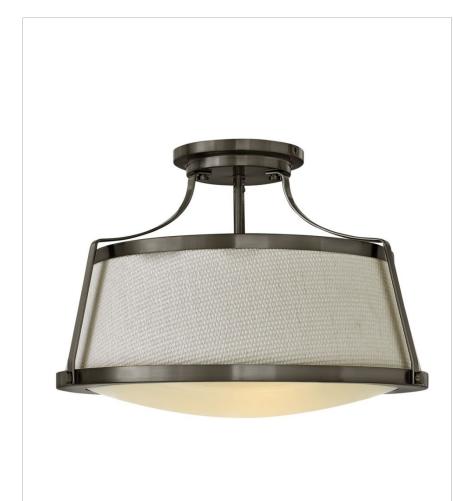

## 3522AN

LARGE SEMI-FLUSH MOUNT

Charlotte is an updated traditional design featuring a richly textured off-white fabric shade captured by wide solid metal uprights and trim rings. The domed bottom diffuser is captured inside a heavy trim ring and held by cast decorative knobs for a refined vintage touch.

| DETAILS   |                                            |
|-----------|--------------------------------------------|
| FINISH:   | Antique Nickel                             |
| MATERIAL: | Steel                                      |
| GLASS:    | Etched Opal                                |
| SHADE:    | Woven Off-White Fabric                     |
| DIMMABLE: | YES - WITH DIMMABLE<br>LAMP (NOT INCLUDED) |