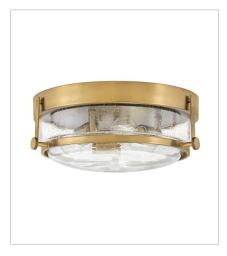

GLASS: Clear Seedy, Etched Opal

3640HB-CS MEDIUM FLUSH MOUNT 15.8" W, 6.3" H Socketed 3-5w Med. LED

3641HB
MEDIUM SEMI-FLUSH MOUNT
14.5" W, 10" H
Socketed
3-14w Med. LED, 100w Equiv.

3641HB-CS MEDIUM SEMI-FLUSH MOUNT 14.5" W, 10" H Socketed 3-14w Med. LED, 100w Equiv.