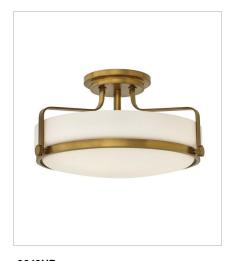

3643HB LARGE SEMI-FLUSH MOUNT 18" W, 10" H Socketed 3-14w Med. LED, 100w Equiv.

3643HB-CS LARGE SEMI-FLUSH MOUNT 18" W, 10" H Socketed 3-14w Med. LED, 100w Equiv.

**HINKLEY** 33000 Pin Oak Parkway Avon Lake, OH 44012 **PHONE: (440) 653-5500** Toll Free: 1 (800) 446-5539 hinkley.com