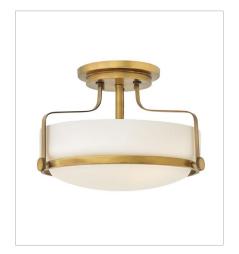

GLASS: Clear Seedy, Etched Opal

3640HB-CS MEDIUM FLUSH MOUNT 15.8" W, 6.3" H Socketed 3-5w Med. LED

3641HB
MEDIUM SEMI-FLUSH MOUNT
14.5" W, 10" H
Socketed
3-14w Med. LED, 100w Equiv.

3641HB-CS MEDIUM SEMI-FLUSH MOUNT 14.5" W, 10" H Socketed 3-14w Med. LED, 100w Equiv.