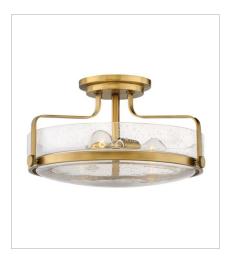

GLASS: Clear Seedy, Etched Opal

3640HB-CS MEDIUM FLUSH MOUNT 15.8" W, 6.3" H Socketed 3-5w Med. LED

3641HB
MEDIUM SEMI-FLUSH MOUNT
14.5" W, 10" H
Socketed
3-14w Med. LED, 100w Equiv.

3641HB-CS MEDIUM SEMI-FLUSH MOUNT 14.5" W, 10" H Socketed 3-14w Med. LED, 100w Equiv.

3643HB LARGE SEMI-FLUSH MOUNT 18" W, 10" H Socketed 3-14w Med. LED, 100w Equiv.

3643HB-CS LARGE SEMI-FLUSH MOUNT 18" W, 10" H Socketed 3-14w Med. LED, 100w Equiv.

**HINKLEY** 33000 Pin Oak Parkway Avon Lake, OH 44012 **PHONE: (440) 653-5500** Toll Free: 1 (800) 446-5539 hinkley.com