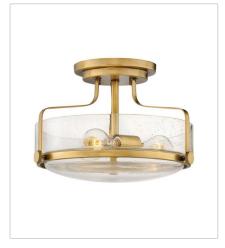

GLASS: Clear Seedy, Etched Opal

3640HB-CS MEDIUM FLUSH MOUNT 15.8" W, 6.3" H Socketed 3-5w Med. LED

3641HB
MEDIUM SEMI-FLUSH MOUNT
14.5" W, 10" H
Socketed
3-14w Med. LED, 100w Equiv.

3641HB-CS MEDIUM SEMI-FLUSH MOUNT 14.5" W, 10" H Socketed 3-14w Med. LED, 100w Equiv.

3643HB LARGE SEMI-FLUSH MOUNT 18" W, 10" H Socketed 3-14w Med. LED, 100w Equiv.

3643HB-CS LARGE SEMI-FLUSH MOUNT 18" W, 10" H Socketed 3-14w Med. LED, 100w Equiv.

**HINKLEY** 33000 Pin Oak Parkway Avon Lake, OH 44012 **PHONE: (440) 653-5500** Toll Free: 1 (800) 446-5539 hinkley.com