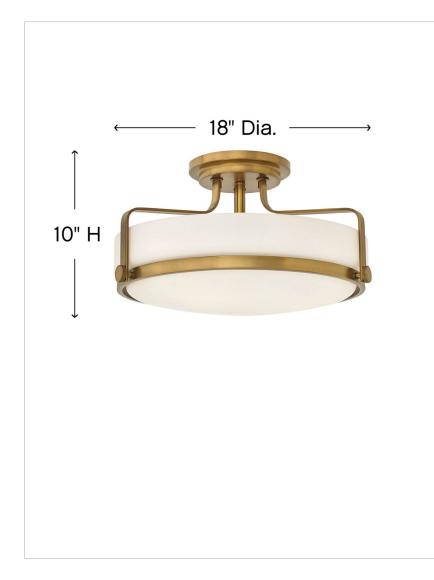

## DIMENSIONSWIDTH:18"HEIGHT:10"WEIGHT:9.11b

| LIGHT SOURCE  |                                |
|---------------|--------------------------------|
| LIGHT SOURCE: | Socketed                       |
| WATTAGE:      | 3-14w Med. LED, 100w<br>Equiv. |
| VOLTAGE:      | 120v                           |