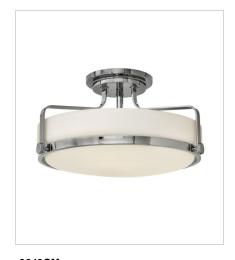

3643CM LARGE SEMI-FLUSH MOUNT 18" W, 10" H Socketed 3-14w Med. LED, 100w Equiv.

3643CM-CS LARGE SEMI-FLUSH MOUNT 18" W, 10" H Socketed 3-14w Med. LED, 100w Equiv.