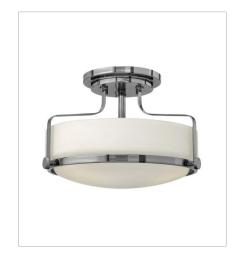

3640CM-CS MEDIUM FLUSH MOUNT 15.8" W, 6.3" H Socketed 3-5w Med. LED

3641CM
MEDIUM SEMI-FLUSH MOUNT
14.5" W, 10" H
Socketed
3-14w Med. LED, 100w Equiv.

3641CM-CS
MEDIUM SEMI-FLUSH MOUNT
14.5" W, 10" H
Socketed
3-14w Med. LED, 100w Equiv.