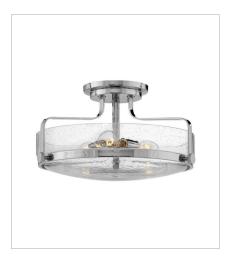

3643CM LARGE SEMI-FLUSH MOUNT 18" W, 10" H Socketed 3-14w Med. LED, 100w Equiv.

3643CM-CS LARGE SEMI-FLUSH MOUNT 18" W, 10" H Socketed 3-14w Med. LED, 100w Equiv.