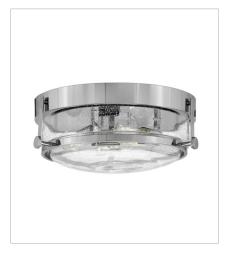

## **HARPER**

Harper's sleek, retro design elevates the traditional flush mount with a unique opal glass bound by a prominent metal ring and decorative knobs available in four finishes.

FINISH: Chrome

GLASS: Clear Seedy, Etched Opal

3640CM-CS MEDIUM FLUSH MOUNT 15.8" W, 6.3" H Socketed 3-5w Med. LED

3641CM
MEDIUM SEMI-FLUSH MOUNT
14.5" W, 10" H
Socketed
3-14w Med. LED, 100w Equiv.

3641CM-CS
MEDIUM SEMI-FLUSH MOUNT
14.5" W, 10" H
Socketed
3-14w Med. LED, 100w Equiv.