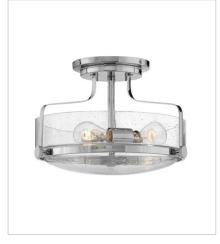

3643CM LARGE SEMI-FLUSH MOUNT 18" W, 10" H Socketed 3-14w Med. LED, 100w Equiv.

3643CM-CS LARGE SEMI-FLUSH MOUNT 18" W, 10" H Socketed 3-14w Med. LED, 100w Equiv.