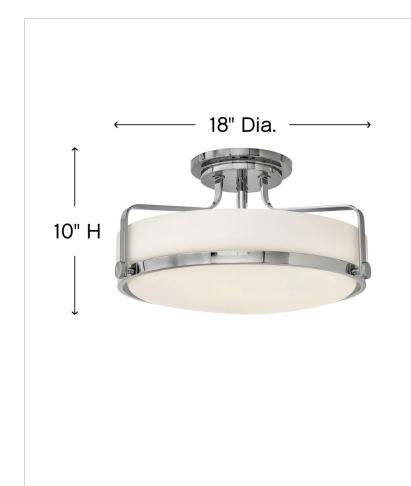

| DIMENSIONS |       |
|------------|-------|
| WIDTH:     | 18"   |
| HEIGHT:    | 10"   |
| WEIGHT:    | 8.5lb |

| LIGHT SOURCE  |                                |
|---------------|--------------------------------|
| LIGHT SOURCE: | Socketed                       |
| WATTAGE:      | 3-14w Med. LED, 100w<br>Equiv. |
| VOLTAGE:      | 120v                           |