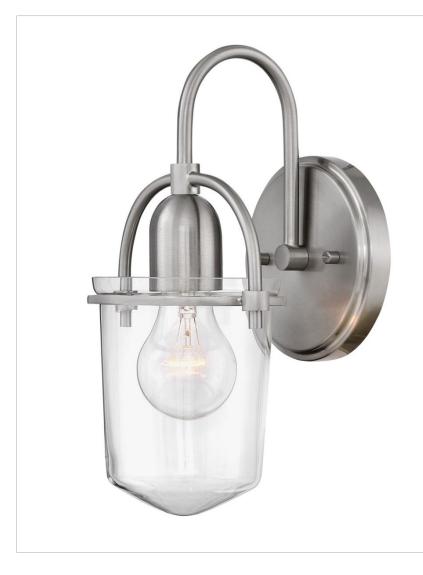

## CLANCY

## 3030BN

SINGLE LIGHT SCONCE

Clancy's transitional design features a clear glass urn, retro decorative construction elements and soft curves for an elegant style with vintage overtones.

| DETAILS   |                |
|-----------|----------------|
| FINISH:   | Brushed Nickel |
| MATERIAL: | Steel          |
| GLASS:    | Clear          |
| DIMMABLE: | No             |

| DIMENSIONS     |         |
|----------------|---------|
| WIDTH:         | 6"      |
| HEIGHT:        | 11.3"   |
| WEIGHT:        | 1.7lb   |
| BACK PLATE:    | 5" Dia. |
| EXTENSION:     | 6.5"    |
| TOP TO OUTLET: | 6.25"   |