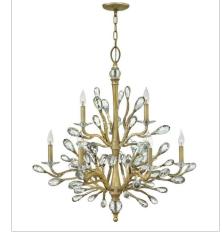

## EVE

Eve's graceful, hand-forged tubing creates a natural, vine-like pattern in a hammered Champagne Gold finish while faceted clear crystal buds emanate from the tips. FINISH: Champagne Gold

FR46809CPG LARGE TWO TIER 33" W, 35.5" H Socketed 9-5w Cand. LED, 60w Equiv.