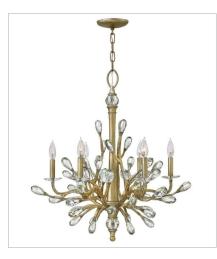

FR46806CPG MEDIUM SINGLE TIER 26" W, 30" H Socketed 6-5w Cand. LED, 60w Equiv.

> HINKLEY 33000 Pin Oak Parkway Avon Lake, OH 44012

FR46808CPG LARGE OPEN FRAME DRUM 20" W, 45" H Socketed 9-5w Cand. LED, 60w Equiv.