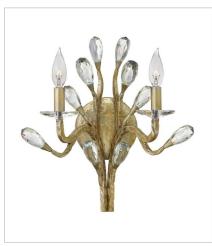

FR46802CPG TWO LIGHT SCONCE 14.3" W, 15.5" H Socketed 2-5w Cand. LED, 60w Equiv.

FR46804CPG MEDIUM ORB 18" W, 33" H Socketed 3-5w Cand. LED, 60w Equiv.

FR46805CPG MEDIUM OPEN FRAME DRUM 14.5" W, 34" H Socketed 6-5w Cand. LED, 60w Equiv.