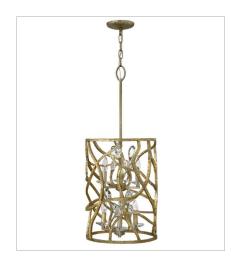

FR46802CPG TWO LIGHT SCONCE 14.3" W, 15.5" H Socketed 2-5w Cand. LED, 60w Equiv.

FR46804CPG MEDIUM ORB 18" W, 33" H Socketed 3-5w Cand. LED, 60w Equiv.

FR46805CPG MEDIUM OPEN FRAME DRUM 14.5" W, 34" H Socketed 6-5w Cand. LED, 60w Equiv.

FR46806CPG MEDIUM SINGLE TIER 26" W, 30" H Socketed 6-5w Cand. LED, 60w Equiv.

> HINKLEY 33000 Pin Oak Parkway Avon Lake, OH 44012

FR46808CPG LARGE OPEN FRAME DRUM 20" W, 45" H Socketed 9-5w Cand. LED, 60w Equiv.