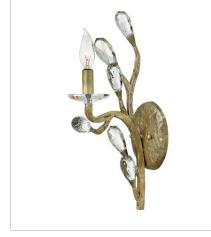

## EVE

Eve's graceful, hand-forged tubing creates a natural, vine-like pattern in a hammered Champagne Gold finish while faceted clear crystal buds emanate from the tips. FINISH: Champagne Gold

FR46800CPG SINGLE LIGHT SCONCE 5.5" W, 16" H Socketed 1-5w Cand. LED, 60w Equiv.