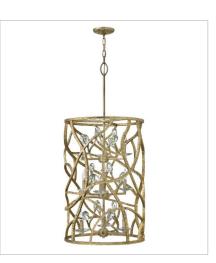

FR46802CPG TWO LIGHT SCONCE 14.3" W, 15.5" H Socketed 2-5w Cand. LED, 60w Equiv.

FR46804CPG MEDIUM ORB 18" W, 33" H Socketed 3-5w Cand. LED, 60w Equiv.

FR46805CPG MEDIUM OPEN FRAME DRUM 14.5" W, 34" H Socketed 6-5w Cand. LED, 60w Equiv.