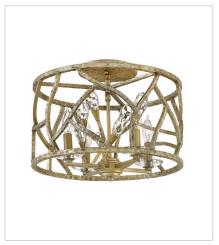

## EVE

Eve's graceful, hand-forged tubing creates a natural, vine-like pattern in a hammered Champagne Gold finish while faceted clear crystal buds emanate from the tips. FINISH: Champagne Gold

FR46809CPG LARGE TWO TIER 33" W, 35.5" H Socketed 9-5w Cand. LED, 60w Equiv.

FR46810CPG EXTRA LARGE TWO TIER 48.5" W, 44" H Socketed 12-5w Cand. LED, 60w Equiv.

FR46801CPG MEDIUM FLUSH MOUNT 16" W, 11.8" H Socketed 4-5w Cand. LED, 60w Equiv.

HINKLEY

HINKLEY 33000 Pin Oak Parkway Avon Lake, OH 44012 PHONE: (440) 653-5500 Toll Free: 1 (800) 446-5539 hinkley.com