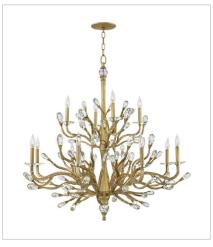

FR46810CPG EXTRA LARGE TWO TIER 48.5" W, 44" H Socketed 12-5w Cand. LED, 60w Equiv.

FR46801CPG MEDIUM FLUSH MOUNT 16" W, 11.8" H Socketed 4-5w Cand. LED, 60w Equiv.

HINKLEY

HINKLEY 33000 Pin Oak Parkway Avon Lake, OH 44012 PHONE: (440) 653-5500 Toll Free: 1 (800) 446-5539 hinkley.com