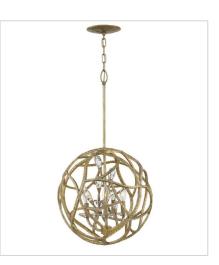

FR46802CPG TWO LIGHT SCONCE 14.3" W, 15.5" H Socketed 2-5w Cand. LED, 60w Equiv.

FR46804CPG MEDIUM ORB 18" W, 33" H Socketed 3-5w Cand. LED, 60w Equiv.

FR46805CPG MEDIUM OPEN FRAME DRUM 14.5" W, 34" H Socketed 6-5w Cand. LED, 60w Equiv.

FR46806CPG MEDIUM SINGLE TIER 26" W, 30" H Socketed 6-5w Cand. LED, 60w Equiv.

> HINKLEY 33000 Pin Oak Parkway Avon Lake, OH 44012

FR46808CPG LARGE OPEN FRAME DRUM 20" W, 45" H Socketed 9-5w Cand. LED, 60w Equiv.