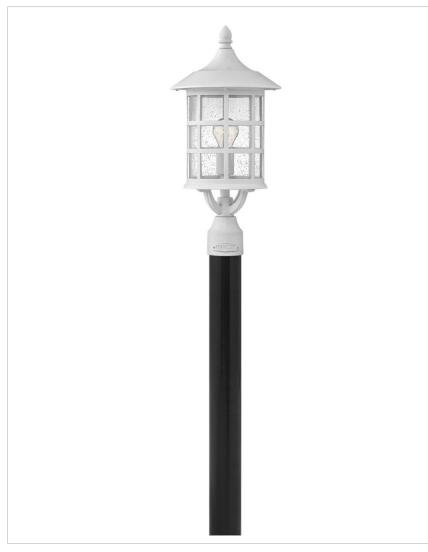

## **FREEPORT**

## 1801CW

## LARGE POST TOP OR PIER MOUNT LANTERN

Freeport features a classic New England design in cast aluminum construction for timeless, traditional style.

| DETAILS   |                                            |
|-----------|--------------------------------------------|
| FINISH:   | Classic White                              |
| MATERIAL: | Aluminum                                   |
| GLASS:    | Clear Seedy                                |
| DIMMABLE: | YES - WITH DIMMABLE<br>LAMP (NOT INCLUDED) |

| DIMENSIONS |       |
|------------|-------|
| WIDTH:     | 10"   |
| HEIGHT:    | 20.3" |
| WEIGHT:    | 7.5lb |

| LIGHT SOURCE  |                                |
|---------------|--------------------------------|
| LIGHT SOURCE: | Socketed                       |
| WATTAGE:      | 1-12w Med. LED, 100w<br>Equiv. |
| VOLTAGE:      | 120v                           |

## PRODUCT DETAILS:

- Suitable for use in wet (outdoor direct rain) locations as defined by NEC and CEC. Meets
  United States UL Underwriters Laboratories & CSA Canadian Standards Association Product
  Safety Standards
- Classic lines and heritage details complement traditional architecture
- · 2-year finish warranty