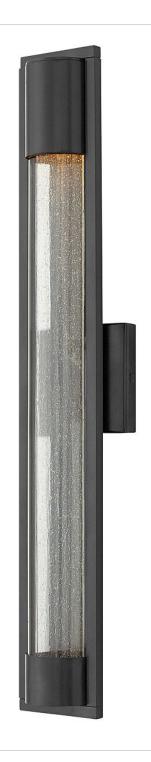

## **MIST**

LARGE WALL MOUNT LANTERN

## 1225SK

The sleek design of the Mist collection discreetly emphasizes its contemporary heritage. Featuring a prominent interior panel of clear seedy glass captured on both ends and encased in a protective clear acrylic cylinder. Its solid aluminum construction is underscored by bold Satin Black, Bronze or Titanium finish options. Mist is both Dark Sky and ADA compliant.

FINISH: Satin Black

GLASS: Clear Acrylic Outside Cylinder & Seedy Glass Inside Panel

WIDTH: 4.8" HEIGHT: 28.5" DEPTH: 0

**LIGHT SOURCE**: Socketed

WATTAGE: 1-7w GU10 LED, 50w Equiv.

**HINKLEY** 33000 Pin Oak Parkway Avon Lake, OH 44012 **PHONE: (440) 653-5500** Toll Free: 1 (800) 446-5539 hinkley.com