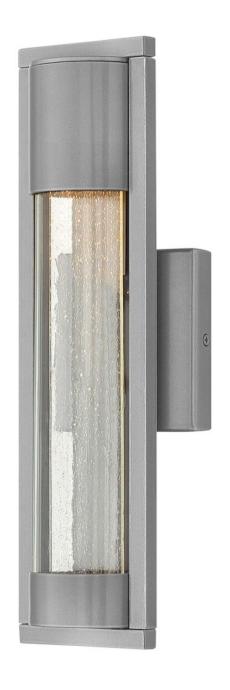

## 1220TT

The sleek design of the Mist collection discreetly emphasizes its contemporary heritage. Featuring a prominent interior panel of clear seedy glass captured on both ends and encased in a protective clear acrylic cylinder. Its solid aluminum construction is underscored by bold Satin Black, Bronze or Titanium finish options. Mist is both Dark Sky and ADA compliant.

FINISH: Titanium

GLASS: Clear Acrylic Outside Cylinder & Seedy Glass Inside Panel

WIDTH: 4.8" HEIGHT: 15.5" DEPTH: 0

**LIGHT SOURCE**: Socketed

WATTAGE: 1-7w GU10 LED, 50w Equiv.

**HINKLEY** 33000 Pin Oak Parkway Avon Lake, OH 44012 **PHONE: (440) 653-5500** Toll Free: 1 (800) 446-5539 hinkley.com