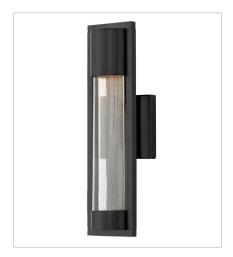

FINISH: Satin Black

GLASS: Clear Acrylic Outside Cylinder &

Seedy Glass Inside Panel

1220SK SMALL WALL MOUNT LANTERN 4.8" W, 15.5" H Socketed 1-7w GU10 LED, 50w Equiv.

1224SK
MEDIUM WALL MOUNT LANTERN
4.8" W, 22" H
Socketed
1-7w GU10 LED, 50w Equiv.