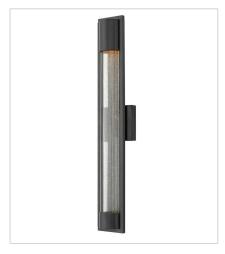

1225SK LARGE WALL MOUNT LANTERN 4.8" W, 28.5" H Socketed 1-7w GU10 LED, 50w Equiv.