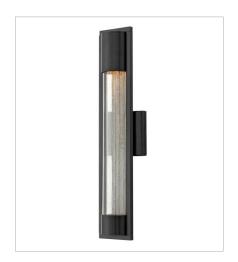

FINISH: Satin Black

GLASS: Clear Acrylic Outside Cylinder &

Seedy Glass Inside Panel

1220SK SMALL WALL MOUNT LANTERN 4.8" W, 15.5" H Socketed 1-7w GU10 LED, 50w Equiv.

1224SK
MEDIUM WALL MOUNT LANTERN
4.8" W, 22" H
Socketed
1-7w GU10 LED, 50w Equiv.