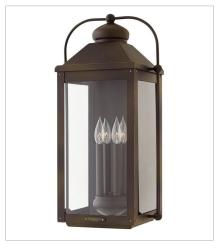

1857LZ LARGE PIER MOUNT LANTERN 11" W, 23.5" H Socketed 3-5w Cand. LED, 60w Equiv.

1857LZ-LL LARGE PIER MOUNT LANTERN 11" W, 23.5" H Socketed 3-2w Cand. LED \*Included

1857LZ-LV LARGE PIER MOUNT LANTERN 12V 11" W, 23.5" H Socketed 3-3.50w Cand. LED \*Included

1852LZ LARGE HANGING LANTERN 11" W, 23.8" H Socketed 3-5w Cand. LED, 60w Equiv.

HINKLEY 33000 Pin Oak Parkway Avon Lake, OH 44012 **PHONE: (440) 653-5500** Toll Free: 1 (800) 446-5539 hinkley.com