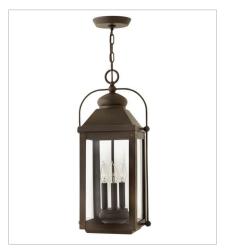

1852LZ LARGE HANGING LANTERN 11" W, 23.8" H Socketed 3-5w Cand. LED, 60w Equiv.

HINKLEY 33000 Pin Oak Parkway Avon Lake, OH 44012 **PHONE: (440) 653-5500** Toll Free: 1 (800) 446-5539 hinkley.com

## **ANCHORAGE**

Anchorage is an early American lantern design crafted of solid aluminum to reflect a bold yet refined silhouette. The Light Oiled Bronze finish and clear glass complement the long clean lines, elegant arched carriage handle and sturdy knobs, resulting in a vintage style with classic charisma.

FINISH: Light Oiled Bronze

GLASS: Clear

1852LZ-LL LARGE HANGING LANTERN 11" W, 23.8" H Socketed 3-2w Cand. LED \*Included

1851LZ LARGE POST TOP OR PIER MOUN... 11" W, 24.5" H Socketed 3-5w Cand. LED, 60w Equiv.