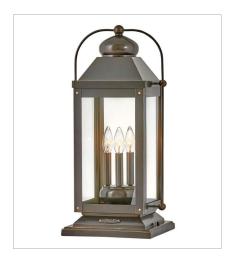

1857LZ LARGE PIER MOUNT LANTERN 11" W, 23.5" H Socketed 3-5w Cand. LED, 60w Equiv.

1857LZ-LL LARGE PIER MOUNT LANTERN 11" W, 23.5" H Socketed 3-2w Cand. LED \*Included

1857LZ-LV LARGE PIER MOUNT LANTERN 12V 11" W, 23.5" H Socketed 3-3.50w Cand. LED \*Included

FINISH: Light Oiled Bronze

GLASS: Clear

1852LZ-LL LARGE HANGING LANTERN 11" W, 23.8" H Socketed 3-2w Cand. LED \*Included

1851LZ LARGE POST TOP OR PIER MOUN... 11" W, 24.5" H Socketed 3-5w Cand. LED, 60w Equiv.