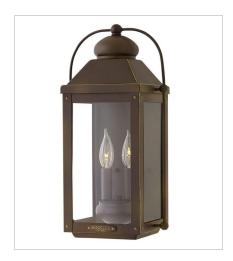

## **ANCHORAGE**

Anchorage is an early American lantern design crafted of solid aluminum to reflect a bold yet refined silhouette. The Light Oiled Bronze finish and clear glass complement the long clean lines, elegant arched carriage handle and sturdy knobs, resulting in a vintage style with classic charisma.

FINISH: Light Oiled Bronze

GLASS: Clear

1852LZ-LL LARGE HANGING LANTERN 11" W, 23.8" H Socketed 3-2w Cand. LED \*Included

1851LZ LARGE POST TOP OR PIER MOUN... 11" W, 24.5" H Socketed 3-5w Cand. LED, 60w Equiv.