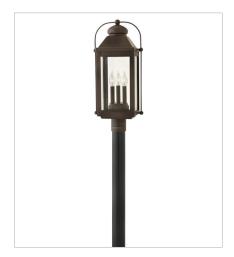

FINISH: Light Oiled Bronze

GLASS: Clear

1852LZ-LL LARGE HANGING LANTERN 11" W, 23.8" H Socketed 3-2w Cand. LED \*Included

1851LZ LARGE POST TOP OR PIER MOUN... 11" W, 24.5" H Socketed 3-5w Cand. LED, 60w Equiv.

1851LZ-LL LARGE POST TOP OR PIER MOUN... 11" W, 24.3" H Socketed 3-2w Cand. LED \*Included