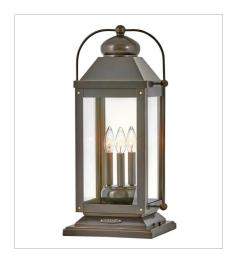

1857LZ LARGE PIER MOUNT LANTERN 11" W, 23.5" H Socketed 3-5w Cand. LED, 60w Equiv.

1857LZ-LL LARGE PIER MOUNT LANTERN 11" W, 23.5" H Socketed 3-2w Cand. LED \*Included

1857LZ-LV LARGE PIER MOUNT LANTERN 12V 11" W, 23.5" H Socketed 3-3.50w Cand. LED \*Included

FINISH: Light Oiled Bronze

GLASS: Clear

1852LZ-LL LARGE HANGING LANTERN 11" W, 23.8" H Socketed 3-2w Cand. LED \*Included

1851LZ LARGE POST TOP OR PIER MOUN... 11" W, 24.5" H Socketed 3-5w Cand. LED, 60w Equiv.