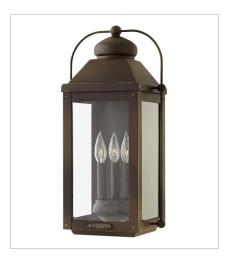

## **ANCHORAGE**

Anchorage is an early American lantern design crafted of solid aluminum to reflect a bold yet refined silhouette. The Light Oiled Bronze finish and clear glass complement the long clean lines, elegant arched carriage handle and sturdy knobs, resulting in a vintage style with classic charisma.

FINISH: Light Oiled Bronze

GLASS: Clear

1850LZ SMALL WALL MOUNT LANTERN 7" W, 13" H Socketed 1-12w Med. LED, 100w Equiv.

1850LZ-LL SMALL WALL MOUNT LANTERN 7" W, 13" H Socketed 1-2w Med. LED \*Included

1854LZ MEDIUM WALL MOUNT LANTERN 9.3" W, 17.8" H Socketed 2-5w Cand. LED, 60w Equiv.

1854LZ-LL MEDIUM WALL MOUNT LANTERN 9.3" W, 17.8" H Socketed 2-2w Cand. LED \*Included

1855LZ LARGE WALL MOUNT LANTERN 11" W, 21.5" H Socketed 3-5w Cand. LED, 60w Equiv.

1855LZ-LL LARGE WALL MOUNT LANTERN 11" W, 21.3" H Socketed 3-2w Cand. LED \*Included