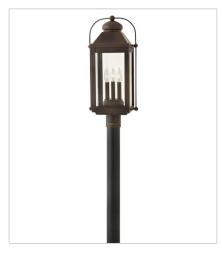

1857LZ LARGE PIER MOUNT LANTERN 11" W, 23.5" H Socketed 3-5w Cand. LED, 60w Equiv.

1857LZ-LL LARGE PIER MOUNT LANTERN 11" W, 23.5" H Socketed 3-2w Cand. LED \*Included

1857LZ-LV LARGE PIER MOUNT LANTERN 12V 11" W, 23.5" H Socketed 3-3.50w Cand. LED \*Included