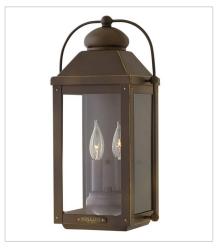

1857LZ LARGE PIER MOUNT LANTERN 11" W, 23.5" H Socketed 3-5w Cand. LED, 60w Equiv.

1857LZ-LL LARGE PIER MOUNT LANTERN 11" W, 23.5" H Socketed 3-2w Cand. LED \*Included

1857LZ-LV LARGE PIER MOUNT LANTERN 12V 11" W, 23.5" H Socketed 3-3.50w Cand. LED \*Included

1852LZ LARGE HANGING LANTERN 11" W, 23.8" H Socketed 3-5w Cand. LED, 60w Equiv.

HINKLEY 33000 Pin Oak Parkway Avon Lake, OH 44012 **PHONE: (440) 653-5500** Toll Free: 1 (800) 446-5539 hinkley.com