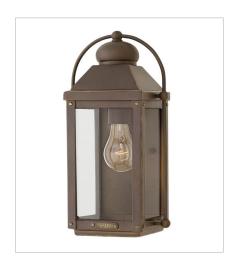

## **ANCHORAGE**

Anchorage is an early American lantern design crafted of solid aluminum to reflect a bold yet refined silhouette. The Light Oiled Bronze finish and clear glass complement the long clean lines, elegant arched carriage handle and sturdy knobs, resulting in a vintage style with classic charisma.

FINISH: Light Oiled Bronze

GLASS: Clear

1858LZ
EXTRA LARGE WALL MOUNT LANTERN
13" W, 25" H
Socketed
4-5w Cand. LED, 60w Equiv.

1858LZ-LL
EXTRA LARGE WALL MOUNT LANTERN
13" W, 25" H
Socketed
4-2w Cand. LED \*Included