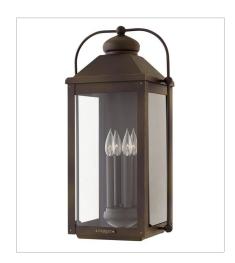

## **ANCHORAGE**

Anchorage is an early American lantern design crafted of solid aluminum to reflect a bold yet refined silhouette. The Light Oiled Bronze finish and clear glass complement the long clean lines, elegant arched carriage handle and sturdy knobs, resulting in a vintage style with classic charisma.

FINISH: Light Oiled Bronze

GLASS: Clear

1852LZ-LL LARGE HANGING LANTERN 11" W, 23.8" H Socketed 3-2w Cand. LED \*Included

1851LZ LARGE POST TOP OR PIER MOUN... 11" W, 24.5" H Socketed 3-5w Cand. LED, 60w Equiv.

1851LZ-LL LARGE POST TOP OR PIER MOUN... 11" W, 24.3" H Socketed 3-2w Cand. LED \*Included