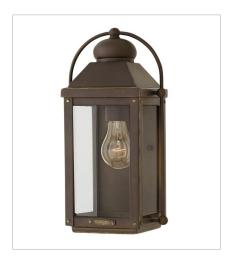

## **ANCHORAGE**

Anchorage is an early American lantern design crafted of solid aluminum to reflect a bold yet refined silhouette. The Light Oiled Bronze finish and clear glass complement the long clean lines, elegant arched carriage handle and sturdy knobs, resulting in a vintage style with classic charisma.

FINISH: Light Oiled Bronze

GLASS: Clear

1850LZ SMALL WALL MOUNT LANTERN 7" W, 13" H Socketed 1-12w Med. LED, 100w Equiv.

1850LZ-LL SMALL WALL MOUNT LANTERN 7" W, 13" H Socketed 1-2w Med. LED \*Included

1854LZ MEDIUM WALL MOUNT LANTERN 9.3" W, 17.8" H Socketed 2-5w Cand. LED, 60w Equiv.