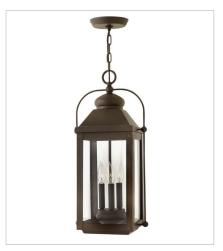

1852LZ LARGE HANGING LANTERN 11" W, 23.8" H Socketed 3-5w Cand. LED, 60w Equiv.

HINKLEY 33000 Pin Oak Parkway Avon Lake, OH 44012 **PHONE: (440) 653-5500** Toll Free: 1 (800) 446-5539 hinkley.com

FINISH: Light Oiled Bronze

GLASS: Clear

1852LZ-LL LARGE HANGING LANTERN 11" W, 23.8" H Socketed 3-2w Cand. LED \*Included

1851LZ LARGE POST TOP OR PIER MOUN... 11" W, 24.5" H Socketed 3-5w Cand. LED, 60w Equiv.