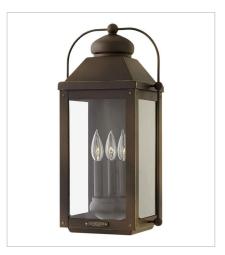

## **ANCHORAGE**

Anchorage is an early American lantern design crafted of solid aluminum to reflect a bold yet refined silhouette. The Light Oiled Bronze finish and clear glass complement the long clean lines, elegant arched carriage handle and sturdy knobs, resulting in a vintage style with classic charisma.

FINISH: Light Oiled Bronze

GLASS: Clear

1858LZ
EXTRA LARGE WALL MOUNT LANTERN
13" W, 25" H
Socketed
4-5w Cand. LED, 60w Equiv.

1858LZ-LL
EXTRA LARGE WALL MOUNT LANTERN
13" W, 25" H
Socketed
4-2w Cand. LED \*Included