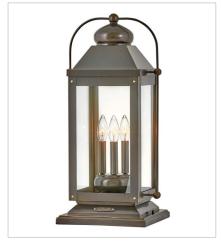

1857LZ LARGE PIER MOUNT LANTERN 11" W, 23.5" H Socketed 3-5w Cand. LED, 60w Equiv.

1857LZ-LL LARGE PIER MOUNT LANTERN 11" W, 23.5" H Socketed 3-2w Cand. LED \*Included

1857LZ-LV LARGE PIER MOUNT LANTERN 12V 11" W, 23.5" H Socketed 3-3.50w Cand. LED \*Included

FINISH: Light Oiled Bronze

GLASS: Clear

1852LZ-LL LARGE HANGING LANTERN 11" W, 23.8" H Socketed 3-2w Cand. LED \*Included

1851LZ LARGE POST TOP OR PIER MOUN... 11" W, 24.5" H Socketed 3-5w Cand. LED, 60w Equiv.