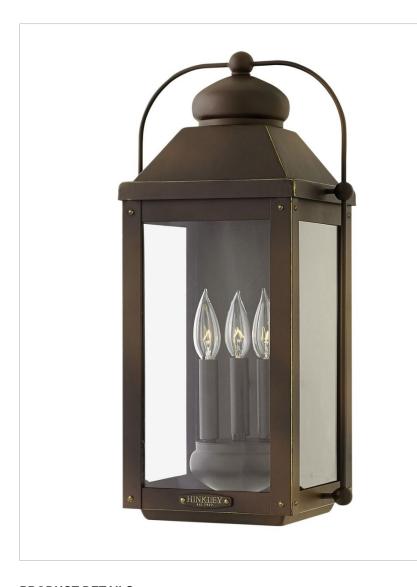

## LARGE WALL MOUNT LANTERN

Anchorage is an early American lantern design crafted of solid aluminum to reflect a bold yet refined silhouette. The Light Oiled Bronze finish and clear glass complement the long clean lines, elegant arched carriage handle and sturdy knobs, resulting in a vintage style with classic charisma.

| DETAILS   |                                            |
|-----------|--------------------------------------------|
| FINISH:   | Light Oiled Bronze                         |
| MATERIAL: | Aluminum                                   |
| GLASS:    | Clear                                      |
| DIMMABLE: | YES - WITH DIMMABLE<br>LAMP (NOT INCLUDED) |