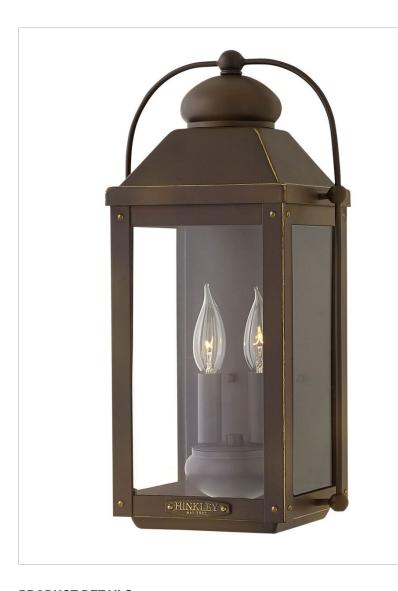

## MEDIUM WALL MOUNT LANTERN

Anchorage is an early American lantern design crafted of solid aluminum to reflect a bold yet refined silhouette. The Light Oiled Bronze finish and clear glass complement the long clean lines, elegant arched carriage handle and sturdy knobs, resulting in a vintage style with classic charisma.

| DETAILS   |                                            |
|-----------|--------------------------------------------|
| FINISH:   | Light Oiled Bronze                         |
| MATERIAL: | Aluminum                                   |
| GLASS:    | Clear                                      |
|           | YES - WITH DIMMABLE<br>LAMP (NOT INCLUDED) |