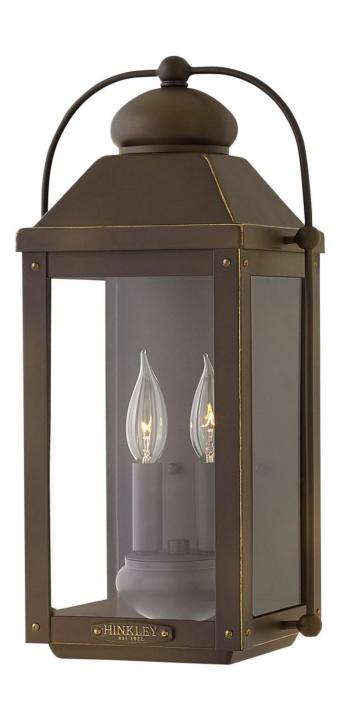

## ANCHORAGE

## MEDIUM WALL MOUNT LANTERN

## 1854LZ

Anchorage is an early American lantern design crafted of solid aluminum to reflect a bold yet refined silhouette. The Light Oiled Bronze finish and clear glass complement the long clean lines, elegant arched carriage handle and sturdy knobs, resulting in a vintage style with classic charisma. FINISH: Light Oiled Bronze GLASS: Clear WIDTH: 9.3" HEIGHT: 17.8" DEPTH: 0 LIGHT SOURCE: Socketed WATTAGE: 2-5w Cand. LED, 60w Equiv.