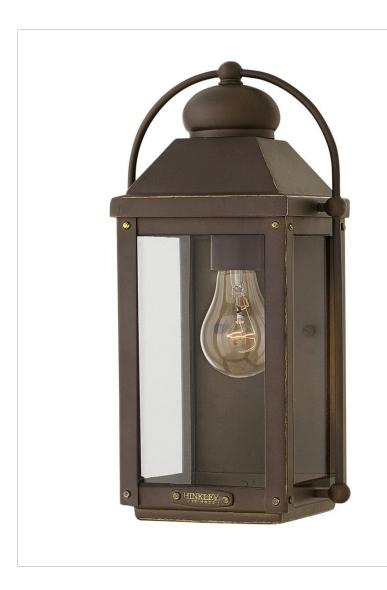

## 1850LZ

## SMALL WALL MOUNT LANTERN

Anchorage is an early American lantern design crafted of solid aluminum to reflect a bold yet refined silhouette. The Light Oiled Bronze finish and clear glass complement the long clean lines, elegant arched carriage handle and sturdy knobs, resulting in a vintage style with classic charisma.

| DETAILS   |                                            |
|-----------|--------------------------------------------|
| FINISH:   | Light Oiled Bronze                         |
| MATERIAL: | Aluminum                                   |
| GLASS:    | Clear                                      |
|           | YES - WITH DIMMABLE<br>LAMP (NOT INCLUDED) |