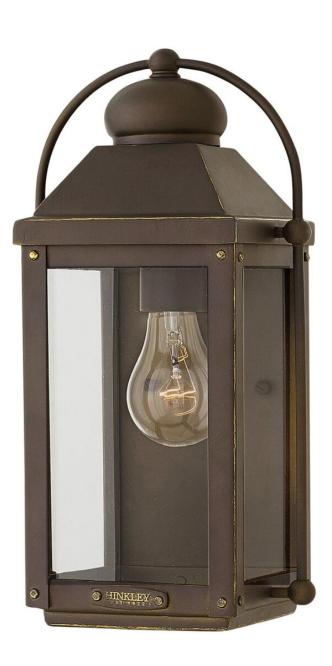

## ANCHORAGE

## SMALL WALL MOUNT LANTERN

## 1850LZ

Anchorage is an early American lantern design crafted of solid aluminum to reflect a bold yet refined silhouette. The Light Oiled Bronze finish and clear glass complement the long clean lines, elegant arched carriage handle and sturdy knobs, resulting in a vintage style with classic charisma. FINISH: Light Oiled Bronze GLASS: Clear WIDTH: 7" HEIGHT: 13" DEPTH: 0 LIGHT SOURCE: Socketed WATTAGE: 1-12w Med. LED, 100w Equiv.