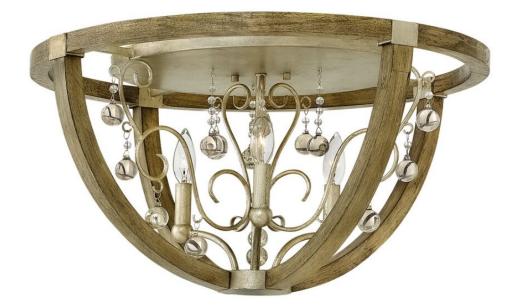

## ABINGDON

## LARGE FLUSH MOUNT

## FR37231SLF

Rustic yet sophisticated, Abingdon finds inspiration in the charm of a European country chateau. Integrating raw and refined materials, a modest open globe of Weathered Ash wood is accented by the chic patina of Silver Leaf banding. An intricate interior chandelier is composed of scrolled arms and solid glass champagne drops for a luxe, timeless appeal.

## HINKLEY

FINISH: Silver Leaf WIDTH: 24" HEIGHT: 12" DEPTH: 0 LIGHT SOURCE: Socketed WATTAGE: 3-5w Cand. LED, 60w Equiv. or 3-60w Cand.

HINKLEY 33000 Pin Oak Parkway Avon Lake, OH 44012 PHONE: (440) 653-5500 Toll Free: 1 (800) 446-5539 hinkley.com