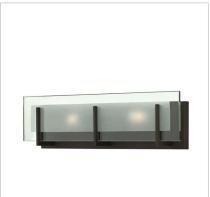

## LATITUDE

Latitude is contemporary and sleek, finding its true beauty in the minimalist design. The slim glass panel features rectangular etching while the Oil Rubbed Bronze frame adds understated architectural style.

FINISH: Oil Rubbed Bronze GLASS: Inside Etched Clear

56500Z SINGLE LIGHT VANITY 5" W, 8" H Socketed

5652OZ TWO LIGHT VANITY 18" W, 5.5" H Socketed

56540Z FOUR LIGHT VANITY 26" W, 5.5" H Socketed

5656OZ SIX LIGHT VANITY 37.5" W, 5.5" H Socketed