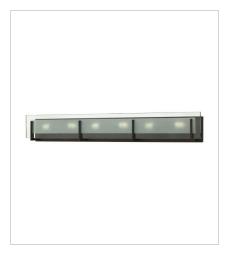

## **3996OZ** FOUR LIGHT LINEAR 42" W, 8.5" H Socketed 4-14w Med. LED, 100w Equiv.

HINKLEY 33000 Pin Oak Parkway Avon Lake, OH 44012 PHONE: (440) 653-5500 Toll Free: 1 (800) 446-5539 hinkley.com