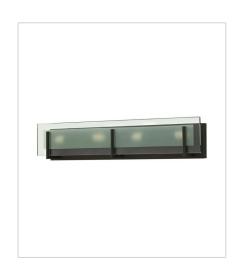

## LATITUDE

Latitude is contemporary and sleek, finding its true beauty in the minimalist design. The slim glass panel features rectangular etching while the Oil Rubbed Bronze frame adds understated architectural style.

FINISH: Oil Rubbed Bronze GLASS: Inside Etched Clear

56500Z SINGLE LIGHT VANITY 5" W, 8" H Socketed

5652OZ TWO LIGHT VANITY 18" W, 5.5" H Socketed

56540Z FOUR LIGHT VANITY 26" W, 5.5" H Socketed

5656OZ SIX LIGHT VANITY 37.5" W, 5.5" H Socketed