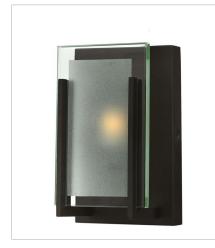

## LATITUDE

Latitude is contemporary and sleek, finding its true beauty in the minimalist design. The slim glass panel features rectangular etching while the Oil Rubbed Bronze frame adds understated architectural style.

FINISH: Oil Rubbed Bronze GLASS: Inside Etched Clear

56500Z SINGLE LIGHT VANITY 5" W, 8" H Socketed

5652OZ TWO LIGHT VANITY 18" W, 5.5" H Socketed

56540Z FOUR LIGHT VANITY 26" W, 5.5" H Socketed

5656OZ SIX LIGHT VANITY 37.5" W, 5.5" H Socketed