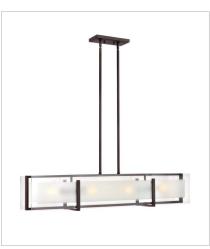

## LATITUDE

Latitude is contemporary and sleek, finding its true beauty in the minimalist design. The slim glass panel features rectangular etching while the Oil Rubbed Bronze frame adds understated architectural style.

## **3996OZ** FOUR LIGHT LINEAR 42" W, 8.5" H Socketed 4-14w Med. LED, 100w Equiv.

HINKLEY 33000 Pin Oak Parkway Avon Lake, OH 44012 PHONE: (440) 653-5500 Toll Free: 1 (800) 446-5539 hinkley.com