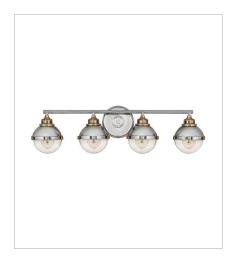

5173PN
MEDIUM THREE LIGHT VANITY
25" W, 8.8" H
Socketed
3-8w Med. LED, 100w Equiv.

5174PN LARGE FOUR LIGHT VANITY 32" W, 8.8" H Socketed 4-8w Med. LED, 100w Equiv.