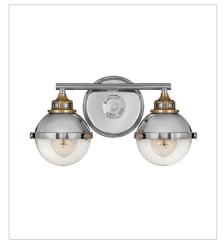

## **4830PN**SMALL SWING ARM SINGLE LIGH... 7" W, 9.3" H Socketed 1-7w Med. LED, 100w Equiv.

5170PN
SMALL SINGLE LIGHT VANITY
6.3" W, 8.5" H
Socketed
1-8w Med. LED, 100w Equiv.

5172PN SMALL TWO LIGHT VANITY 16" W, 8.8" H Socketed 2-8w Med. LED, 100w Equiv.