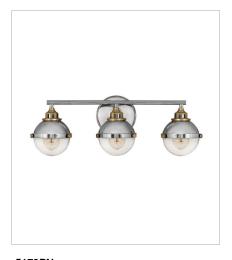

5173PN
MEDIUM THREE LIGHT VANITY
25" W, 8.8" H
Socketed
3-8w Med. LED, 100w Equiv.

5174PN LARGE FOUR LIGHT VANITY 32" W, 8.8" H Socketed 4-8w Med. LED, 100w Equiv.