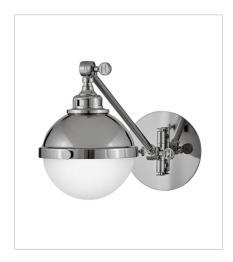

## **4830PN**SMALL SWING ARM SINGLE LIGH... 7" W, 9.3" H Socketed 1-7w Med. LED, 100w Equiv.

5170PN
SMALL SINGLE LIGHT VANITY
6.3" W, 8.5" H
Socketed
1-8w Med. LED, 100w Equiv.

5172PN SMALL TWO LIGHT VANITY 16" W, 8.8" H Socketed 2-8w Med. LED, 100w Equiv.