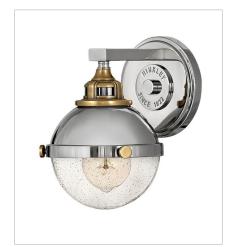

## **4830PN**SMALL SWING ARM SINGLE LIGH... 7" W, 9.3" H Socketed 1-7w Med. LED, 100w Equiv.

5170PN
SMALL SINGLE LIGHT VANITY
6.3" W, 8.5" H
Socketed
1-8w Med. LED, 100w Equiv.

5172PN SMALL TWO LIGHT VANITY 16" W, 8.8" H Socketed 2-8w Med. LED, 100w Equiv.