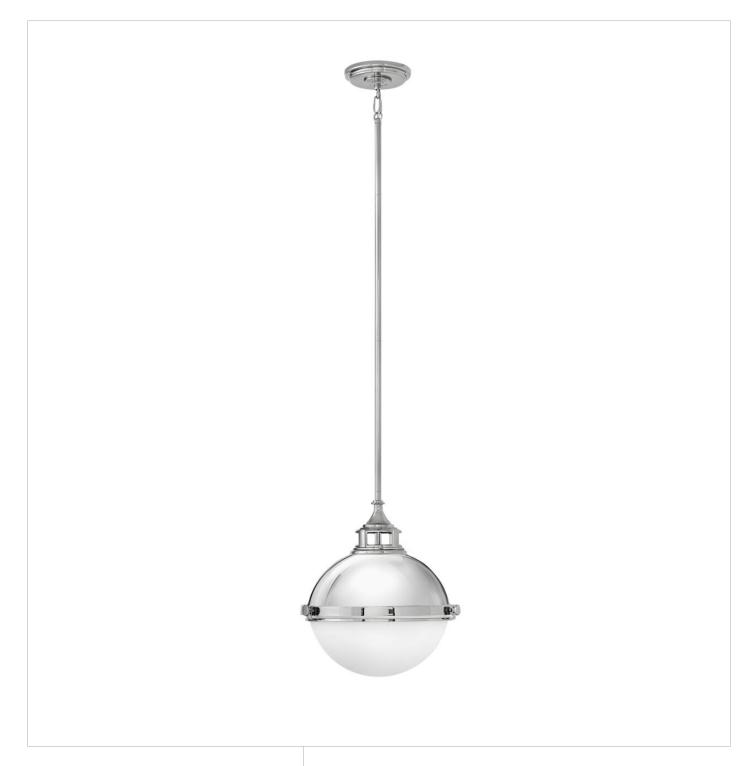

## **FLETCHER**

## SMALL PENDANT | 4834PN

Fletcher's chic vibe transcends style boundaries. A seamless dome shade features a cast-fitter and an elegant capture ring that secures the etched opal glass with decorative cast knobs. Spanning vintage to industrial, classic to transitional, Fletcher seamlessly unifies any décor declaration.

**FINISH**: Polished Nickel **GLASS**: Etched Opal

WIDTH: 13.5" HEIGHT: 14.5" DEPTH: 0

**LIGHT SOURCE**: Socketed

WATTAGE: 2-7w Med. LED, 100w Equiv.

**HINKLEY** 33000 Pin Oak Parkway Avon Lake, OH 44012 **PHONE: (440) 653-5500** Toll Free: 1 (800) 446-5539 hinkley.com