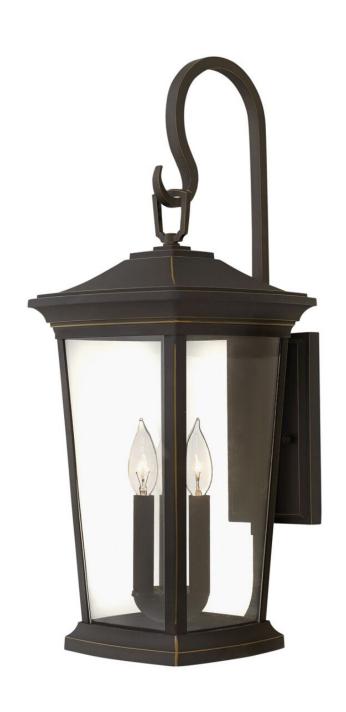

## **BROMLEY**

LARGE WALL MOUNT LANTERN

## 2366OZ

Bromley's handsome silhouette features an updated traditional design that combines elegant and stately details. These dignified die-casted aluminum fixtures convey sophistication in a Oil Rubbed Bronze finish that complements any façade. Specialty touches such as a "Shepherd's Hook" decorative scrolled arm and multiple mounting points highlight Bromley's homage to tradition and quality.

FINISH: Oil Rubbed Bronze

GLASS: Clear WIDTH: 10" HEIGHT: 24.8" DEPTH: 0

**LIGHT SOURCE**: Socketed

WATTAGE: 3-5w Cand. LED, 60w Equiv.

**HINKLEY** 33000 Pin Oak Parkway Avon Lake, OH 44012 **PHONE: (440) 653-5500** Toll Free: 1 (800) 446-5539 hinkley.com