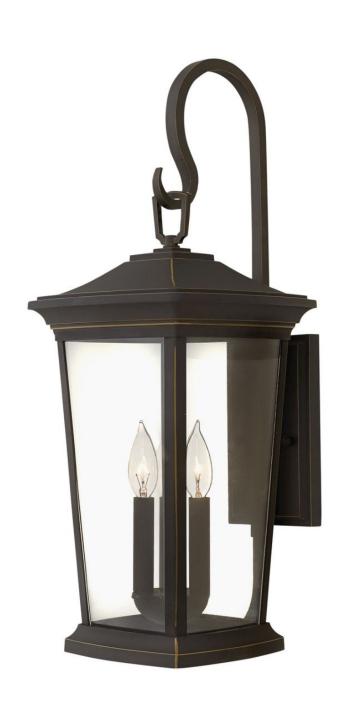

## **BROMLEY**

EXTRA LARGE WALL MOUNT LANTERN

## 2366OZ

Bromley's handsome silhouette features an updated traditional design that combines elegant and stately details. These dignified die-casted aluminum fixtures convey sophistication in a Oil Rubbed Bronze finish that complements any façade. Specialty touches such as a "Shepherd's Hook" decorative scrolled arm and multiple mounting points highlight Bromley's homage to tradition and quality.

FINISH: Oil Rubbed Bronze

GLASS: Clear WIDTH: 10" HEIGHT: 24.8" DEPTH: 0

**LIGHT SOURCE**: Socketed

WATTAGE: 3-5w Cand. LED, 60w Equiv.

HINKLEY 33000 Pin Oak Parkway Avon Lake, OH 44012 **PHONE: (440) 653-5500** Toll Free: 1 (800) 446-5539 hinkley.com