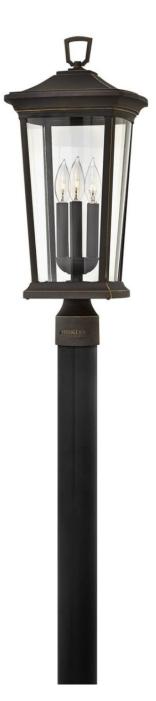

## BROMLEY

## LARGE POST TOP OR PIER MOUNT LANTERN

## 2361OZ

Bromley's handsome silhouette features an updated traditional design that combines elegant and stately details. These dignified die-casted aluminum fixtures convey sophistication in a Oil Rubbed Bronze finish that complements any façade. Specialty touches such as a "Shepherd's Hook" decorative scrolled arm and multiple mounting points highlight Bromley's homage to tradition and quality.

## HINKLEY

FINISH: Oil Rubbed Bronze GLASS: Clear WIDTH: 10" HEIGHT: 22.8" DEPTH: 0 LIGHT SOURCE: Socketed WATTAGE: 3-5w Cand. LED, 60w Equiv.

HINKLEY 33000 Pin Oak Parkway Avon Lake, OH 44012 PHONE: (440) 653-5500 Toll Free: 1 (800) 446-5539 hinkley.com