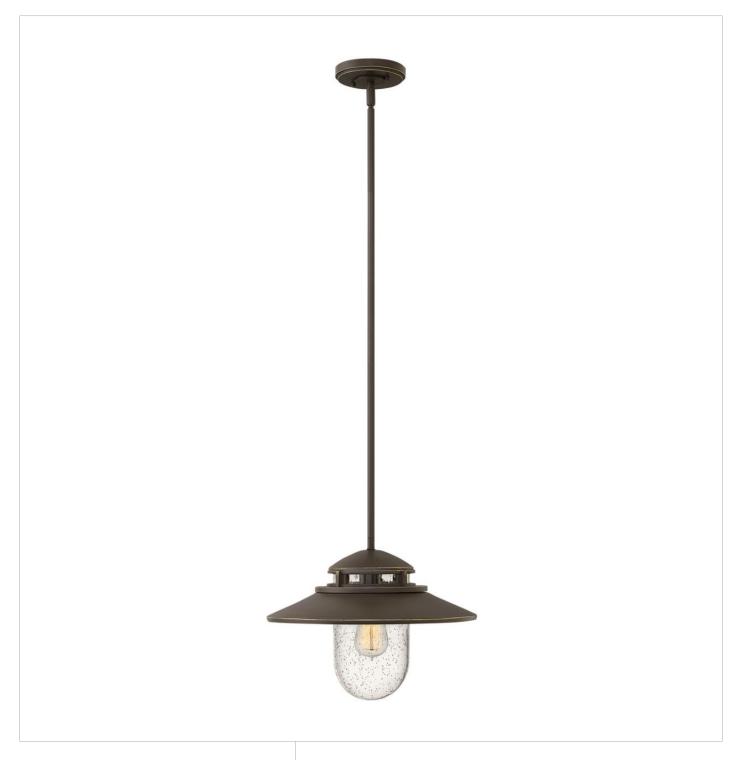

## **ATWELL**

MEDIUM HANGING PENDANT

## 1112OZ

Industrial-inspired Atwell recalls turn-of-the-century American factory lighting. Aged Zinc and Oil Rubbed Bronze finish options reinforce its vintage silhouette. Clear seedy glass, cast glass holder and authentic details like gooseneck arms and bespoke back plate and canopy enhance Atwell's nostalgic appeal.

FINISH: Oil Rubbed Bronze

GLASS: Clear Seedy

WIDTH: 14.5" HEIGHT: 11" DEPTH: 0

**LIGHT SOURCE**: Socketed

WATTAGE: 1-12w Med. LED, 100w Equiv. or 1-100w Med.

**HINKLEY** 33000 Pin Oak Parkway Avon Lake, OH 44012 **PHONE: (440) 653-5500** Toll Free: 1 (800) 446-5539 hinkley.com